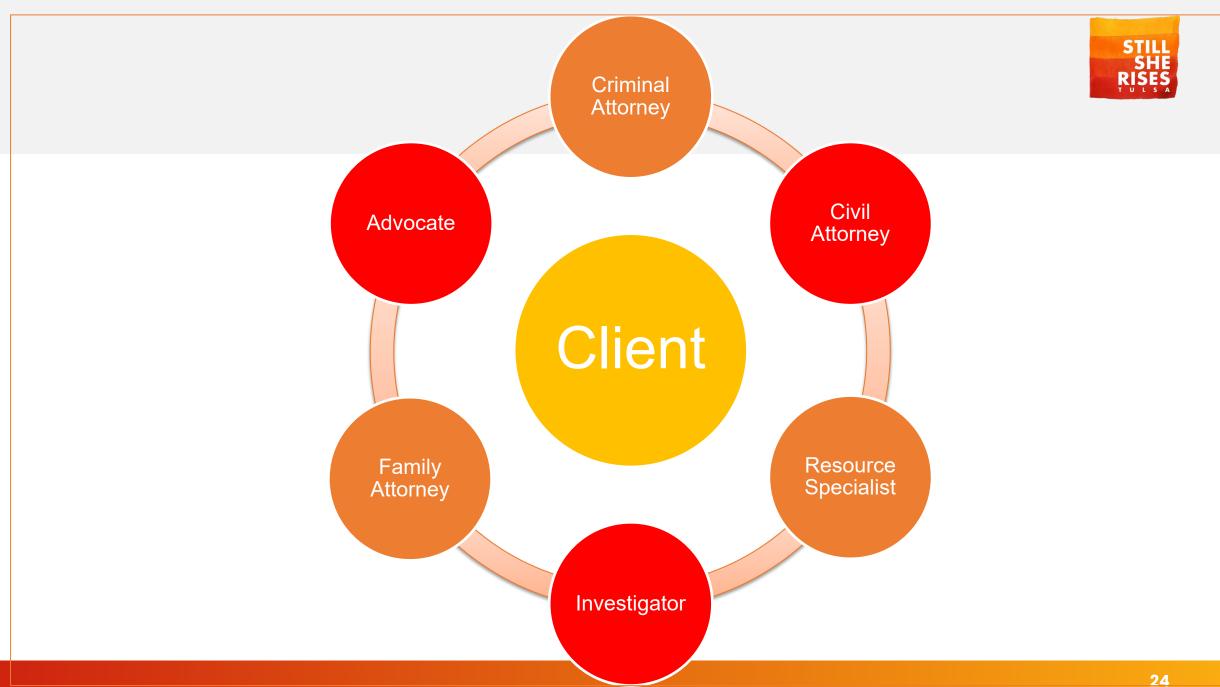

#### Holistic Defense Model

A new model of holistic public defense seeks to resolve cases more effectively and reduce recidivism by also addressing underlying challenges and needs that may lead to criminal activity. The model provides an interdisciplinary service that includes a criminal defense lawyer and advocates, such as social workers, housing advocates, investigators, and civil attorneys.