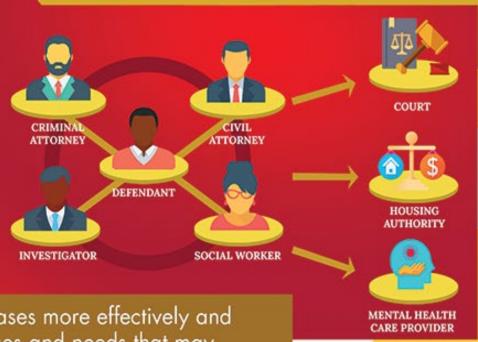

#### Holistic Defense Model

A new model of holistic public defense seeks to resolve cases more effectively and reduce recidivism by also addressing underlying challenges and needs that may lead to criminal activity. The model provides an interdisciplinary service that includes a criminal defense lawyer and advocates, such as social workers, housing advocates, investigators, and civil attorneys.