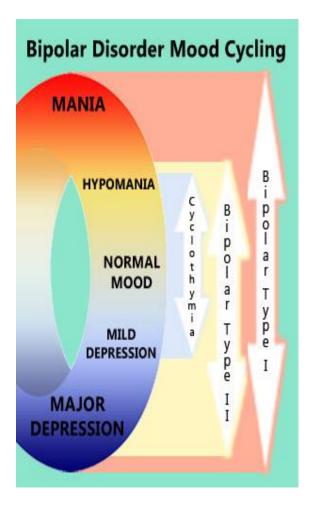

## Bipolar Disorder: DSM-5 (COO)

 Sometimes called manic depression--extreme shifts in mood.